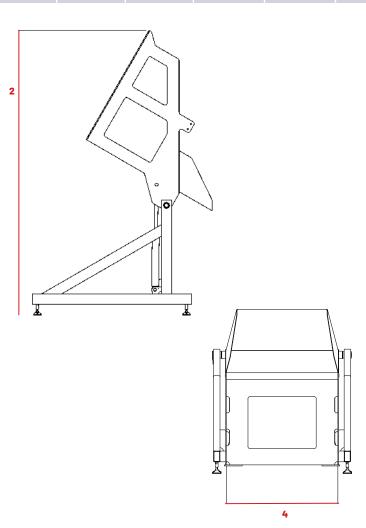

Capacity

Highest load capability (when loaded correctly) Travel Travel from closed height to

top position

Closed height (1) Max height (2) Total width (3) Lenght Emptying height Height of machine in lowest position Height of machine in top position Width between widest points Total length of machine Between these points will the container tilt enought to empty Width for containers insertion Time in sec. to top position

Container width (4) Lifting time

Have any questions about dimensions or features on our swingloader? Please call us at 0870 904 7775 or find more information at www.translyft.co.uk