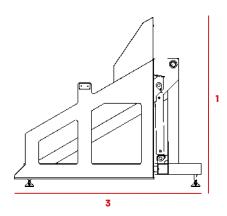

## **TECHNICAL SPECIFICATIONS**

NOTE: EVERYTHING CAN BE CUSTOMIZED FOR YOUR NEEDS

- > LIFT CAPACITY: 500 1000 KG
- > TRAVEL: 1800 MM.
- > MAX HEIGHT: CLOSED: 1515 MM. TIPPING: 2850 MM.
- > LENGHT: 1675 MM. > WIDTH: 1285 MM.
- > TIPPING HEIGHT 1096 MM.
- > TIPPING ANGLE: UP TO 30 DEGREES FROM HOROZONTAL
- > TILT DEGREE: 120 DEGREES
- > EMPTYING HEIGHT: FROM 1040 2800 MM.
- > STANDARD INTEGRATED CHUTE
- > FLOOR MOUNTED ON HYGIENIC LEVELLING FEET
- > Power supply: 3x400 V/50 Hz+Pe
- > CE MARKED
- > AVAILABLE IN STAINLESS STEEL
- > MORE CYLINDER VERSIONS AVAILABLE

Capacity

Highest load capability (when loaded correctly) Travel Travel from closed height to

top position

Closed height (1) Max height (2) Total width (3) Lenght Emptying height Height of machine in lowest position Height of machine in top position Width between widest points Total length of machine Between these points will the container tilt enought to empty Width for containers insertion Time in sec. to top position

Container width (4) Lifting time

Have any questions about dimensions or features on our swingloader? Please call us at 0870 904 7775 or find more information at www.translyft.co.uk