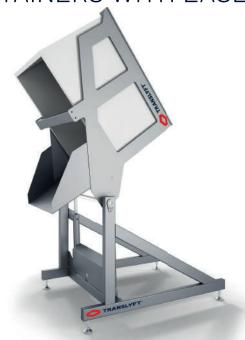

## **SWINGLOADER**

TIP BINS, CRATES, AND CONTAINERS WITH EASE

The TRANSLYFT Swingloader is a convenient, ergonomic and safe way of emptying bins, crates and containers. The container is lifted and the content is tipped in a smooth motion. The process is efficient and increases productivity.

The 120 degreee tilt function easily tilts the content onto the next process point of your workflow.

Translyft swingloader can be designed to fit a standard crate or any type of container.

| TYPE /<br>CAPACITY KG | TRAVEL<br>MM. | CLOSED<br>HEIGHT MM. | Max height<br>mm. | Width мм. | LENGTH<br>MM. | EMPTYING HEIGHT MM. | CONTAINER<br>SIZE MM. | TILT<br>DEGREES | LIFTING TIME<br>SEC. |
|-----------------------|---------------|----------------------|-------------------|-----------|---------------|---------------------|-----------------------|-----------------|----------------------|
| TSW 870               | 1800          | 1515                 | 2850              | 1285      | 1675          | from 1040-<br>2800  | 1200 x 1000<br>x 740  | 120°            | 30                   |